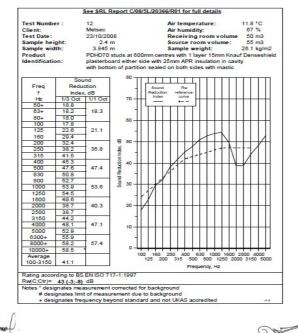

Duty Grade: BS 5234: Part 2:1992: Severe - Annexes A-F

Sound Insulation: 43 R<sub>w</sub>dB, Date Tested or Assessed Against - 23/08/2008

Sound Research Laboratories Limited

Holbrook House, Little Waldingfield, Sudbury, Suffolk CO10 0TH Tel: (01787) 247595 Fax: 01787 248420

Test Certificate No. 5339

Contract: C/08/5L/20366

Page: 1 of 1

Date: 27 January 2009

TESTED AT ONE OF THE UKAS ACCREDITED LABORATORIES BELOW

B.T.C (H-Ref on Graph)

B.R.E 

AIRO